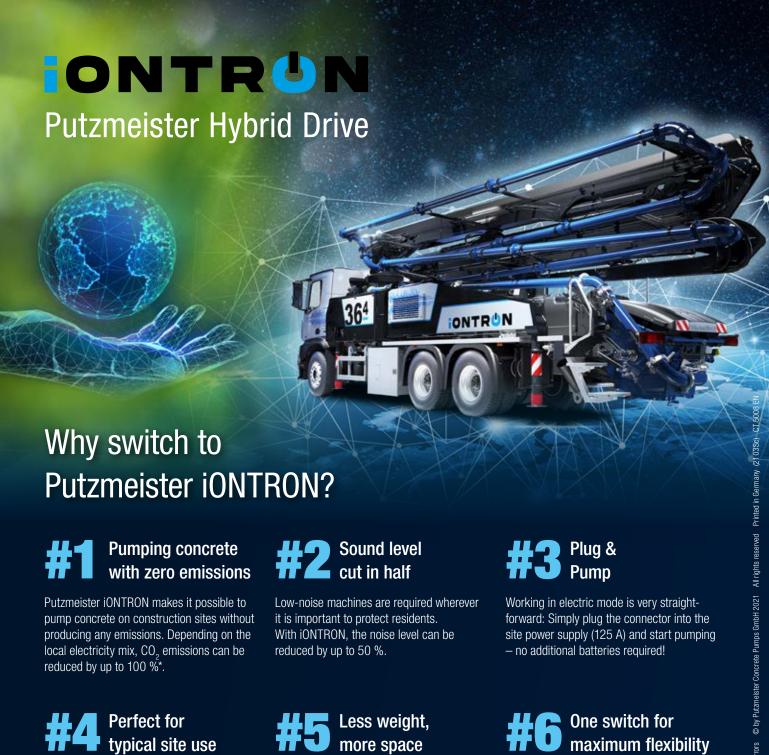

Perfect for typical site use

The powerful electric motor of the iONTRON covers typical site use applications with a delivery rate of up to 100 m<sup>3</sup>/h in electric operation.

Less weight, more space

The iONTRON hybrid is a world first thanks to the new solution integrated in the pump train, which saves space and reduces the weight. Patent pending.

The pump can be powered with diesel or electricity. All it takes to switch between the two during operation is the press of a button.

maximum flexibility